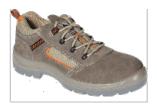

## FC52 - PORTWEST COMPOSITELITE RENO LOW CUT BOOT S1P

is in conformity with the provisions of PPE Regulation (EU) 2016/425 (Cat II) and satisfies the essential health and safety requirements set out in Annex II and the relevant harmonised standard(s):