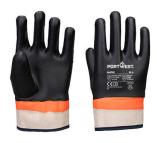

## A402 - GRIP PVC SANDY DOUBLE DIPPED GLOVE

is in conformity with the provisions of PPE Regulation (EU) 2016/425 (Cat II) as brought into UK Law and amended and satisfies the essential health and safety requirements set out in Annex II and the relevant harmonised standard(s):